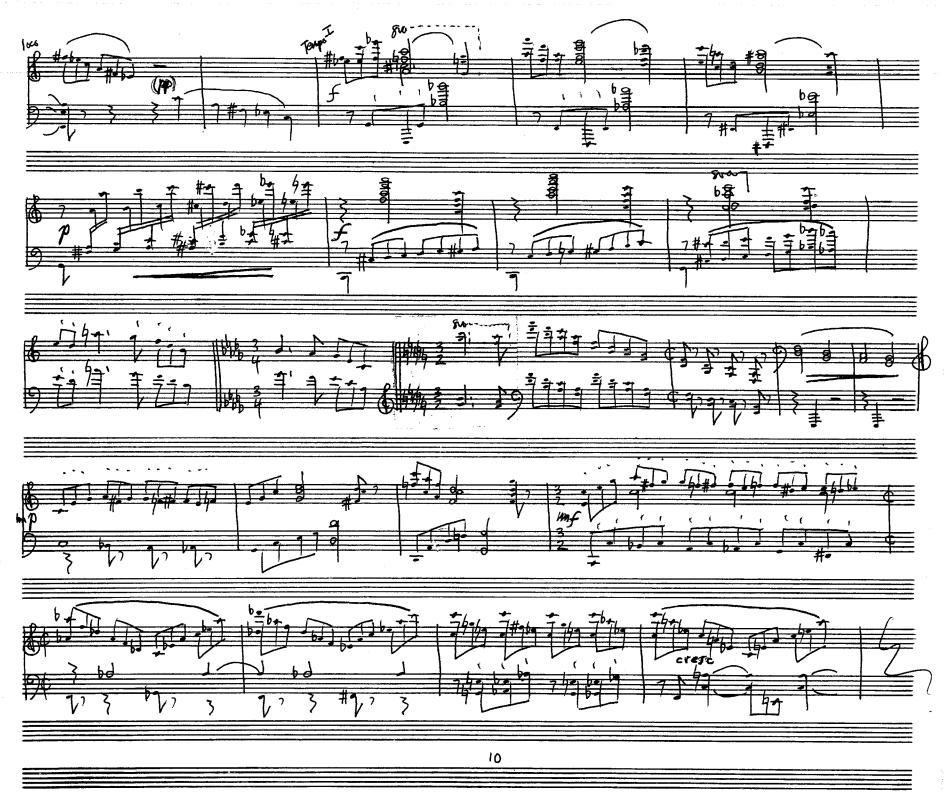

| turns, when binding or | Page Sizing & Handling select 'Actual Size' and 'Landscape'. To observe the comp<br>printing double-sided, odd handwritten page numbers should appear on the left, o |                                       |
|------------------------|----------------------------------------------------------------------------------------------------------------------------------------------------------------------|---------------------------------------|
|                        |                                                                                                                                                                      |                                       |
|                        |                                                                                                                                                                      |                                       |
|                        |                                                                                                                                                                      |                                       |
|                        |                                                                                                                                                                      |                                       |
|                        |                                                                                                                                                                      |                                       |
|                        |                                                                                                                                                                      |                                       |
|                        |                                                                                                                                                                      |                                       |
|                        |                                                                                                                                                                      |                                       |
|                        | for piano solo                                                                                                                                                       |                                       |
|                        | 111 <b>C LI</b>                                                                                                                                                      |                                       |
|                        | <u>ММЛ</u>                                                                                                                                                           |                                       |
| <u></u>                | 84                                                                                                                                                                   |                                       |
|                        |                                                                                                                                                                      |                                       |
|                        |                                                                                                                                                                      |                                       |
|                        | 060 I Allegro moderato 1                                                                                                                                             |                                       |
|                        |                                                                                                                                                                      |                                       |
|                        | 339 I VIVACE Mulsterioso 13                                                                                                                                          |                                       |
|                        | 420 II poco sostenuto 18                                                                                                                                             | · · · · · · · · · · · · · · · · · · · |
|                        |                                                                                                                                                                      |                                       |
|                        | 584 I Allegro 24                                                                                                                                                     |                                       |
|                        | 1.50                                                                                                                                                                 |                                       |
|                        |                                                                                                                                                                      |                                       |