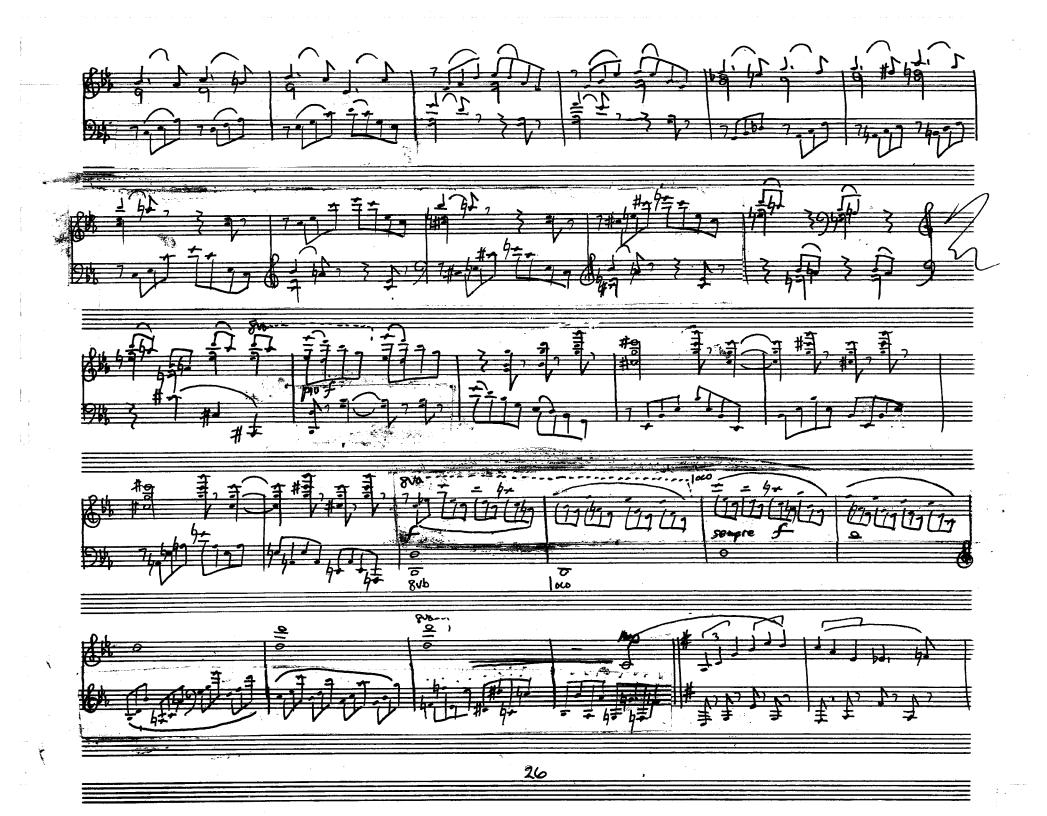

| turns, when binding or | Page Sizing & Handling select 'Actual Size' and 'Landscape'. To observe the comp<br>printing double-sided, odd handwritten page numbers should appear on the left, o |                                       |
|------------------------|----------------------------------------------------------------------------------------------------------------------------------------------------------------------|---------------------------------------|
|                        |                                                                                                                                                                      |                                       |
|                        |                                                                                                                                                                      |                                       |
|                        |                                                                                                                                                                      |                                       |
|                        |                                                                                                                                                                      |                                       |
|                        |                                                                                                                                                                      |                                       |
|                        |                                                                                                                                                                      |                                       |
|                        |                                                                                                                                                                      |                                       |
|                        |                                                                                                                                                                      |                                       |
|                        | for piano solo                                                                                                                                                       |                                       |
|                        | 111 <b>C LI</b>                                                                                                                                                      |                                       |
|                        | <u>ММЛ</u>                                                                                                                                                           |                                       |
| <u></u>                | 84                                                                                                                                                                   |                                       |
|                        |                                                                                                                                                                      |                                       |
|                        |                                                                                                                                                                      |                                       |
|                        | 060 I Allegro moderato 1                                                                                                                                             |                                       |
|                        |                                                                                                                                                                      |                                       |
|                        | 339 I VIVACE Mulsterioso 13                                                                                                                                          |                                       |
|                        | 420 II poco sostenuto 18                                                                                                                                             | · · · · · · · · · · · · · · · · · · · |
|                        |                                                                                                                                                                      |                                       |
|                        | 584 I Allegro 24                                                                                                                                                     |                                       |
|                        | 1.50                                                                                                                                                                 |                                       |
|                        |                                                                                                                                                                      |                                       |