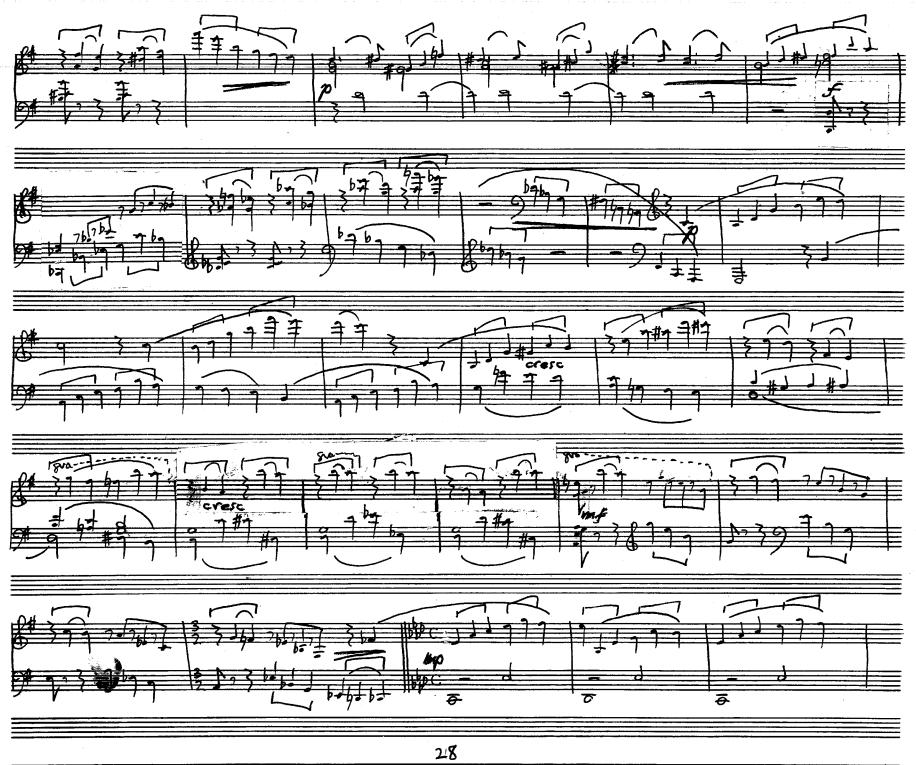

| turns, when binding or | Page Sizing & Handling select 'Actual Size' and 'Landscape'. To observe the comp<br>printing double-sided, odd handwritten page numbers should appear on the left, o |                                       |
|------------------------|----------------------------------------------------------------------------------------------------------------------------------------------------------------------|---------------------------------------|
|                        |                                                                                                                                                                      |                                       |
|                        |                                                                                                                                                                      |                                       |
|                        |                                                                                                                                                                      |                                       |
|                        |                                                                                                                                                                      |                                       |
|                        |                                                                                                                                                                      |                                       |
|                        |                                                                                                                                                                      |                                       |
|                        |                                                                                                                                                                      |                                       |
|                        |                                                                                                                                                                      |                                       |
|                        | for piano solo                                                                                                                                                       |                                       |
|                        | 111 <b>C LI</b>                                                                                                                                                      |                                       |
|                        | <u>ММЛ</u>                                                                                                                                                           |                                       |
| <u></u>                | 84                                                                                                                                                                   |                                       |
|                        |                                                                                                                                                                      |                                       |
|                        |                                                                                                                                                                      |                                       |
|                        | 060 I Allegro moderato 1                                                                                                                                             |                                       |
|                        |                                                                                                                                                                      |                                       |
|                        | 339 I VIVACE Mulsterioso 13                                                                                                                                          |                                       |
|                        | 420 II poco sostenuto 18                                                                                                                                             | · · · · · · · · · · · · · · · · · · · |
|                        |                                                                                                                                                                      |                                       |
|                        | 584 I Allegro 24                                                                                                                                                     |                                       |
|                        | 1.50                                                                                                                                                                 |                                       |
|                        |                                                                                                                                                                      |                                       |