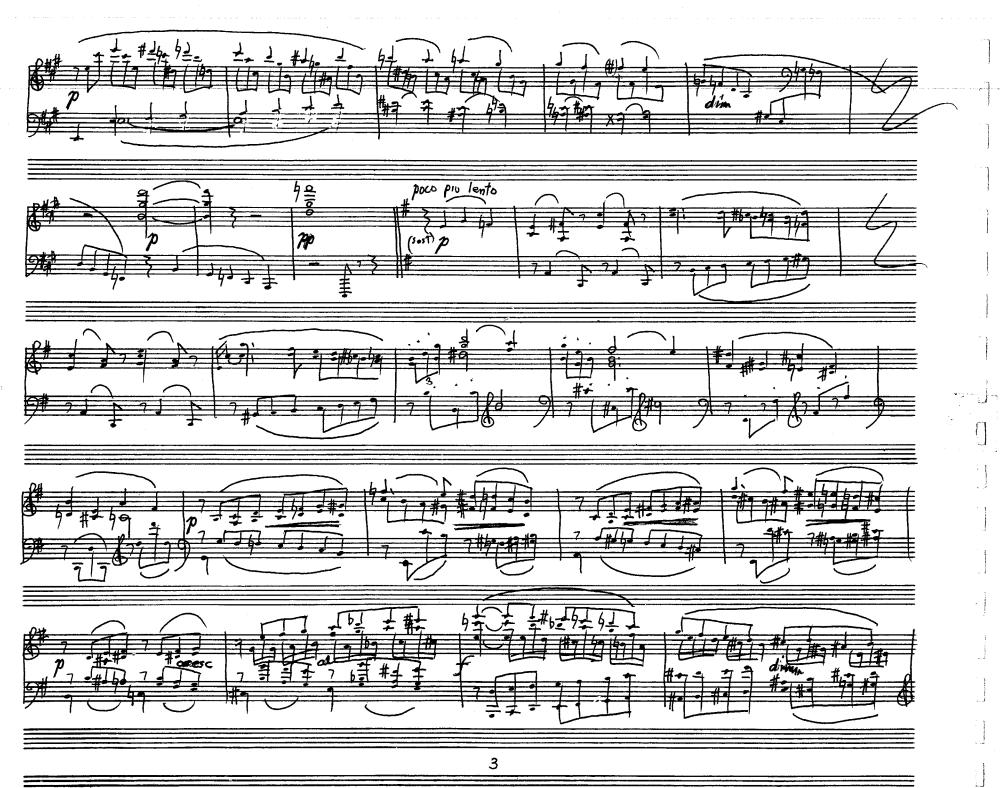

| turns, when binding or | Page Sizing & Handling select 'Actual Size' and 'Landscape'. To observe the comp<br>printing double-sided, odd handwritten page numbers should appear on the left, o |                                       |
|------------------------|----------------------------------------------------------------------------------------------------------------------------------------------------------------------|---------------------------------------|
|                        |                                                                                                                                                                      |                                       |
|                        |                                                                                                                                                                      |                                       |
|                        |                                                                                                                                                                      |                                       |
|                        |                                                                                                                                                                      |                                       |
|                        |                                                                                                                                                                      |                                       |
|                        |                                                                                                                                                                      |                                       |
|                        |                                                                                                                                                                      |                                       |
|                        |                                                                                                                                                                      |                                       |
|                        | for piano solo                                                                                                                                                       |                                       |
|                        | 111 <b>C LI</b>                                                                                                                                                      |                                       |
|                        | <u>ММЛ</u>                                                                                                                                                           |                                       |
| <u></u>                | 84                                                                                                                                                                   |                                       |
|                        |                                                                                                                                                                      |                                       |
|                        |                                                                                                                                                                      |                                       |
|                        | 060 I Allegro moderato 1                                                                                                                                             |                                       |
|                        |                                                                                                                                                                      |                                       |
|                        | 339 I VIVACE Mulsterioso 13                                                                                                                                          |                                       |
|                        | 420 II poco sostenuto 18                                                                                                                                             | · · · · · · · · · · · · · · · · · · · |
|                        |                                                                                                                                                                      |                                       |
|                        | 584 I Allegro 24                                                                                                                                                     |                                       |
|                        | 1.50                                                                                                                                                                 |                                       |
|                        |                                                                                                                                                                      |                                       |