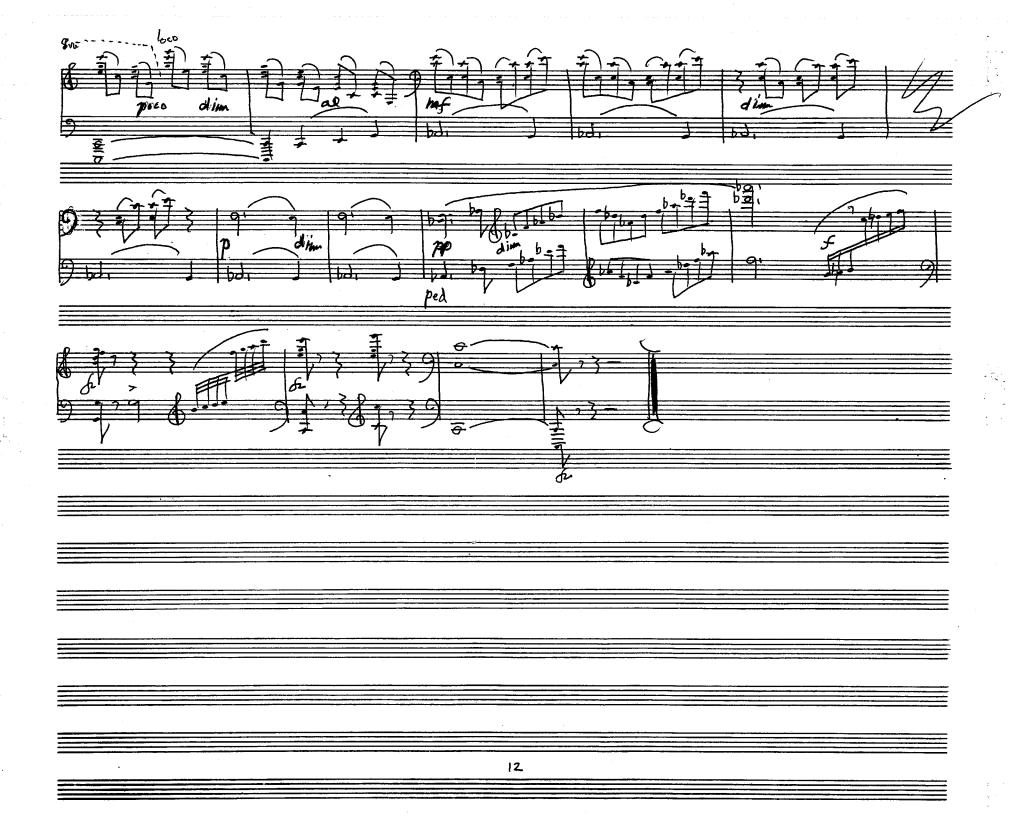

| turns, when binding or | Page Sizing & Handling select 'Actual Size' and 'Landscape'. To observe the comp<br>printing double-sided, odd handwritten page numbers should appear on the left, o |                                       |
|------------------------|----------------------------------------------------------------------------------------------------------------------------------------------------------------------|---------------------------------------|
|                        |                                                                                                                                                                      |                                       |
|                        |                                                                                                                                                                      |                                       |
|                        |                                                                                                                                                                      |                                       |
|                        |                                                                                                                                                                      |                                       |
|                        |                                                                                                                                                                      |                                       |
|                        |                                                                                                                                                                      |                                       |
|                        |                                                                                                                                                                      |                                       |
|                        |                                                                                                                                                                      |                                       |
|                        | for piano solo                                                                                                                                                       |                                       |
|                        | 111 <b>C LI</b>                                                                                                                                                      |                                       |
|                        | <u>ММЛ</u>                                                                                                                                                           |                                       |
| <u></u>                | 84                                                                                                                                                                   |                                       |
|                        |                                                                                                                                                                      |                                       |
|                        |                                                                                                                                                                      |                                       |
|                        | 060 I Allegro moderato 1                                                                                                                                             |                                       |
|                        |                                                                                                                                                                      |                                       |
|                        | 339 I VIVACE Mulsterioso 13                                                                                                                                          |                                       |
|                        | 420 II poco sostenuto 18                                                                                                                                             | · · · · · · · · · · · · · · · · · · · |
|                        |                                                                                                                                                                      |                                       |
|                        | 584 I Allegro 24                                                                                                                                                     |                                       |
|                        | 1.50                                                                                                                                                                 |                                       |
|                        |                                                                                                                                                                      |                                       |