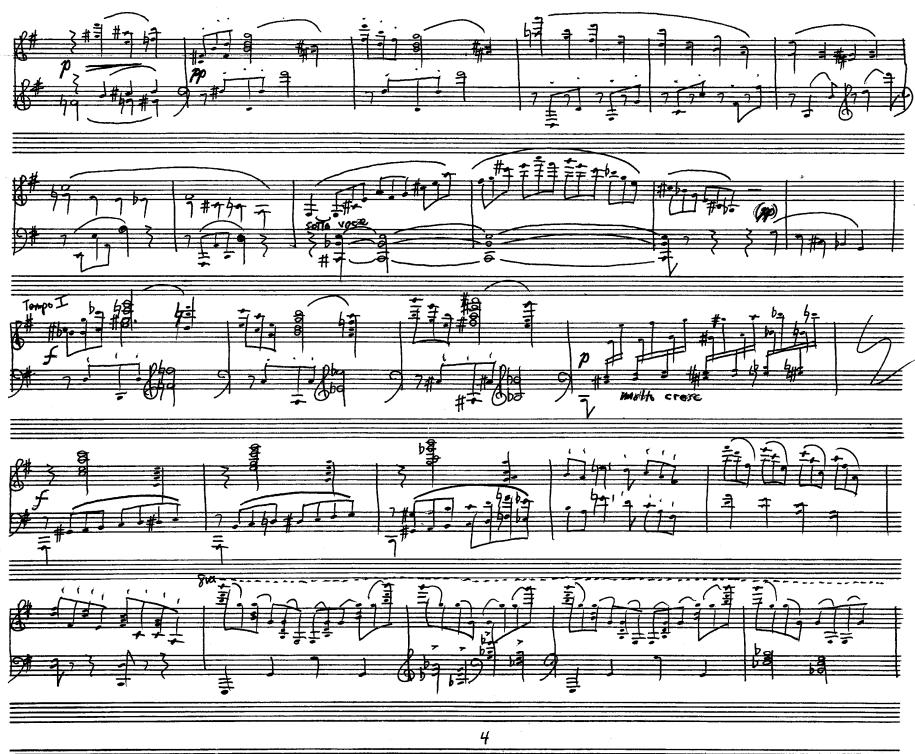

| turns, when binding or | Page Sizing & Handling select 'Actual Size' and 'Landscape'. To observe the comp<br>printing double-sided, odd handwritten page numbers should appear on the left, o |                                       |
|------------------------|----------------------------------------------------------------------------------------------------------------------------------------------------------------------|---------------------------------------|
|                        |                                                                                                                                                                      |                                       |
|                        |                                                                                                                                                                      |                                       |
|                        |                                                                                                                                                                      |                                       |
|                        |                                                                                                                                                                      |                                       |
|                        |                                                                                                                                                                      |                                       |
|                        |                                                                                                                                                                      |                                       |
|                        |                                                                                                                                                                      |                                       |
|                        |                                                                                                                                                                      |                                       |
|                        | for piano solo                                                                                                                                                       |                                       |
|                        | 111 <b>C LI</b>                                                                                                                                                      |                                       |
|                        | <u>ММЛ</u>                                                                                                                                                           |                                       |
| <u></u>                | 84                                                                                                                                                                   |                                       |
|                        |                                                                                                                                                                      |                                       |
|                        |                                                                                                                                                                      |                                       |
|                        | 060 I Allegro moderato 1                                                                                                                                             |                                       |
|                        |                                                                                                                                                                      |                                       |
|                        | 339 I VIVACE Mulsterioso 13                                                                                                                                          |                                       |
|                        | 420 II poco sostenuto 18                                                                                                                                             | · · · · · · · · · · · · · · · · · · · |
|                        |                                                                                                                                                                      |                                       |
|                        | 584 I Allegro 24                                                                                                                                                     |                                       |
|                        | 1.50                                                                                                                                                                 |                                       |
|                        |                                                                                                                                                                      |                                       |