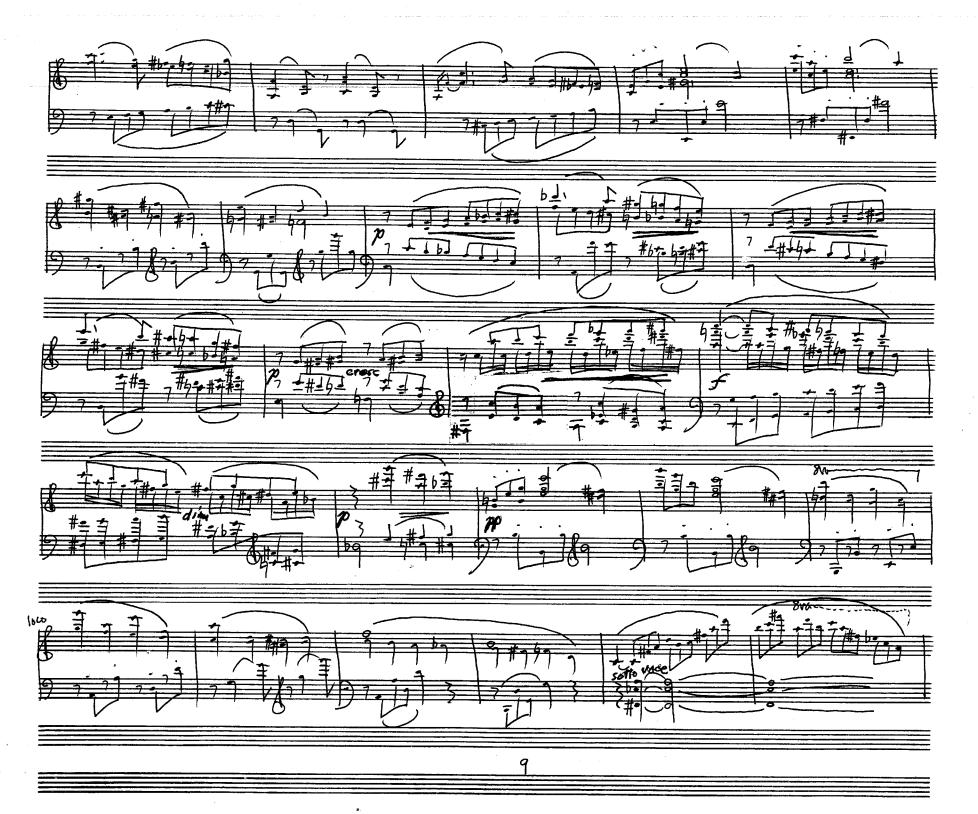

| turns, when binding or | Page Sizing & Handling select 'Actual Size' and 'Landscape'. To observe the comp<br>printing double-sided, odd handwritten page numbers should appear on the left, o |                                       |
|------------------------|----------------------------------------------------------------------------------------------------------------------------------------------------------------------|---------------------------------------|
|                        |                                                                                                                                                                      |                                       |
|                        |                                                                                                                                                                      |                                       |
|                        |                                                                                                                                                                      |                                       |
|                        |                                                                                                                                                                      |                                       |
|                        |                                                                                                                                                                      |                                       |
|                        |                                                                                                                                                                      |                                       |
|                        |                                                                                                                                                                      |                                       |
|                        |                                                                                                                                                                      |                                       |
|                        | for piano solo                                                                                                                                                       |                                       |
|                        | 111 <b>C LI</b>                                                                                                                                                      |                                       |
|                        | <u>ММЛ</u>                                                                                                                                                           |                                       |
| <u></u>                | 84                                                                                                                                                                   |                                       |
|                        |                                                                                                                                                                      |                                       |
|                        |                                                                                                                                                                      |                                       |
|                        | 060 I Allegro moderato 1                                                                                                                                             |                                       |
|                        |                                                                                                                                                                      |                                       |
|                        | 339 I VIVACE Mulsterioso 13                                                                                                                                          |                                       |
|                        | 420 II poco sostenuto 18                                                                                                                                             | · · · · · · · · · · · · · · · · · · · |
|                        |                                                                                                                                                                      |                                       |
|                        | 584 I Allegro 24                                                                                                                                                     |                                       |
|                        | 1.50                                                                                                                                                                 |                                       |
|                        |                                                                                                                                                                      |                                       |