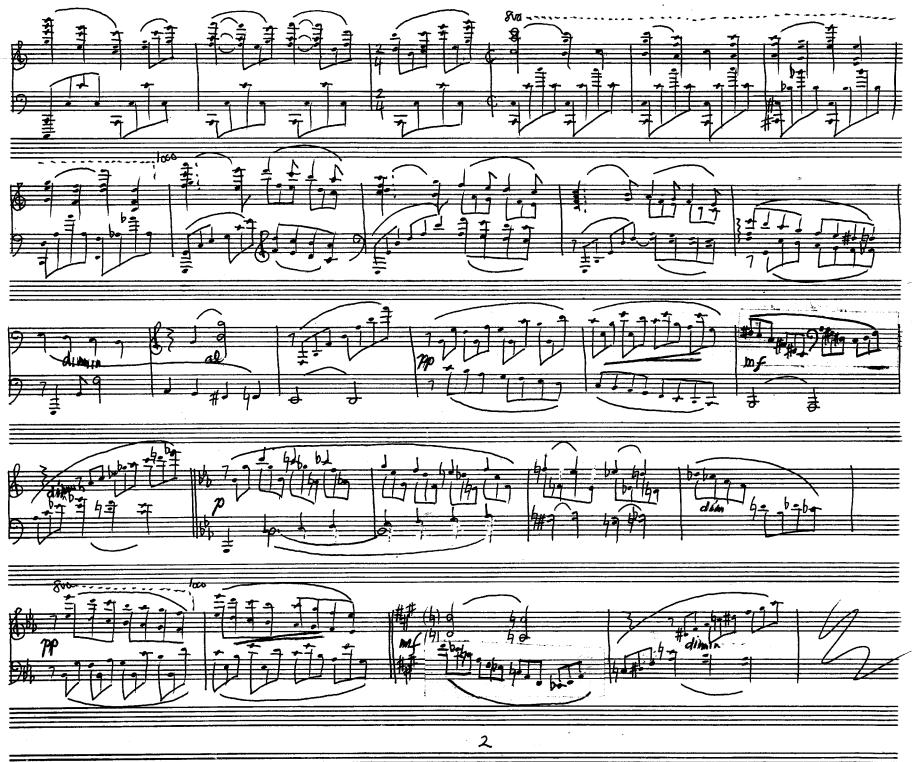

| turns, when binding or | Page Sizing & Handling select 'Actual Size' and 'Landscape'. To observe the comp<br>printing double-sided, odd handwritten page numbers should appear on the left, o |                                       |
|------------------------|----------------------------------------------------------------------------------------------------------------------------------------------------------------------|---------------------------------------|
|                        |                                                                                                                                                                      |                                       |
|                        |                                                                                                                                                                      |                                       |
|                        |                                                                                                                                                                      |                                       |
|                        |                                                                                                                                                                      |                                       |
|                        |                                                                                                                                                                      |                                       |
|                        |                                                                                                                                                                      |                                       |
|                        |                                                                                                                                                                      |                                       |
|                        |                                                                                                                                                                      |                                       |
|                        | for piano solo                                                                                                                                                       |                                       |
|                        | 111 <b>C LI</b>                                                                                                                                                      |                                       |
|                        | <u>ММЛ</u>                                                                                                                                                           |                                       |
| <u></u>                | 84                                                                                                                                                                   |                                       |
|                        |                                                                                                                                                                      |                                       |
|                        |                                                                                                                                                                      |                                       |
|                        | 060 I Allegro moderato 1                                                                                                                                             |                                       |
|                        |                                                                                                                                                                      |                                       |
|                        | 339 I VIVACE Mulsterioso 13                                                                                                                                          |                                       |
|                        | 420 II poco sostenuto 18                                                                                                                                             | · · · · · · · · · · · · · · · · · · · |
|                        |                                                                                                                                                                      |                                       |
|                        | 584 I Allegro 24                                                                                                                                                     |                                       |
|                        | 1.50                                                                                                                                                                 |                                       |
|                        |                                                                                                                                                                      |                                       |