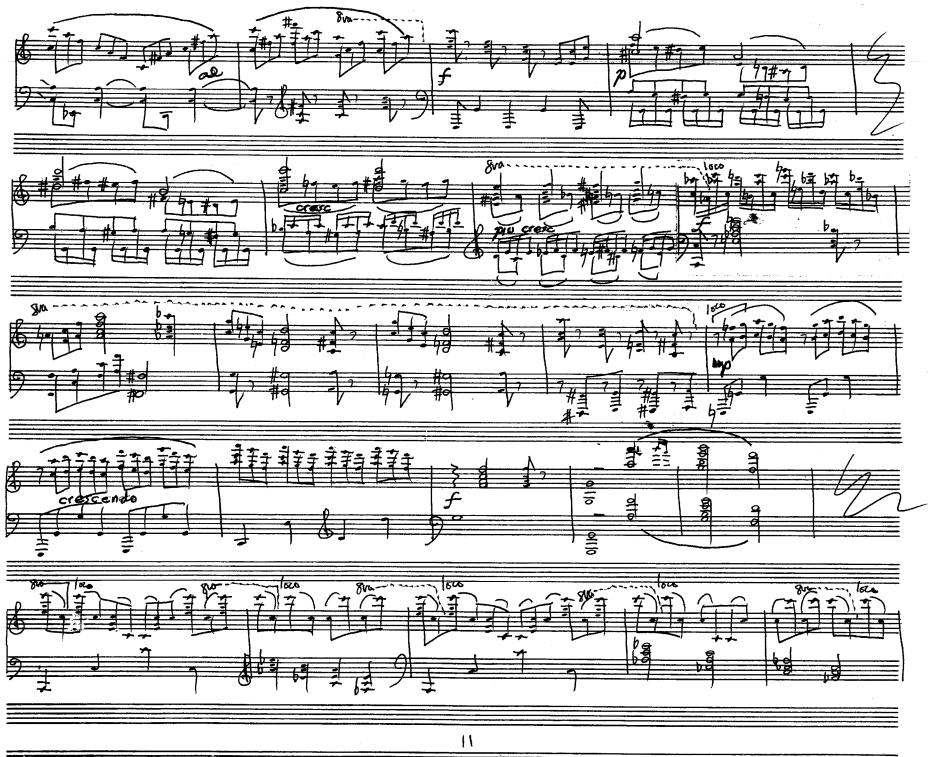

| turns, when binding or | Page Sizing & Handling select 'Actual Size' and 'Landscape'. To observe the comp<br>printing double-sided, odd handwritten page numbers should appear on the left, o |                                       |
|------------------------|----------------------------------------------------------------------------------------------------------------------------------------------------------------------|---------------------------------------|
|                        |                                                                                                                                                                      |                                       |
|                        |                                                                                                                                                                      |                                       |
|                        |                                                                                                                                                                      |                                       |
|                        |                                                                                                                                                                      |                                       |
|                        |                                                                                                                                                                      |                                       |
|                        |                                                                                                                                                                      |                                       |
|                        |                                                                                                                                                                      |                                       |
|                        |                                                                                                                                                                      |                                       |
|                        | for piano solo                                                                                                                                                       |                                       |
|                        | 111 <b>C LI</b>                                                                                                                                                      |                                       |
|                        | <u>ММЛ</u>                                                                                                                                                           |                                       |
| <u></u>                | 84                                                                                                                                                                   |                                       |
|                        |                                                                                                                                                                      |                                       |
|                        |                                                                                                                                                                      |                                       |
|                        | 060 I Allegro moderato 1                                                                                                                                             |                                       |
|                        |                                                                                                                                                                      |                                       |
|                        | 339 I VIVACE Mulsterioso 13                                                                                                                                          |                                       |
|                        | 420 II poco sostenuto 18                                                                                                                                             | · · · · · · · · · · · · · · · · · · · |
|                        |                                                                                                                                                                      |                                       |
|                        | 584 I Allegro 24                                                                                                                                                     |                                       |
|                        | 1.50                                                                                                                                                                 |                                       |
|                        |                                                                                                                                                                      |                                       |