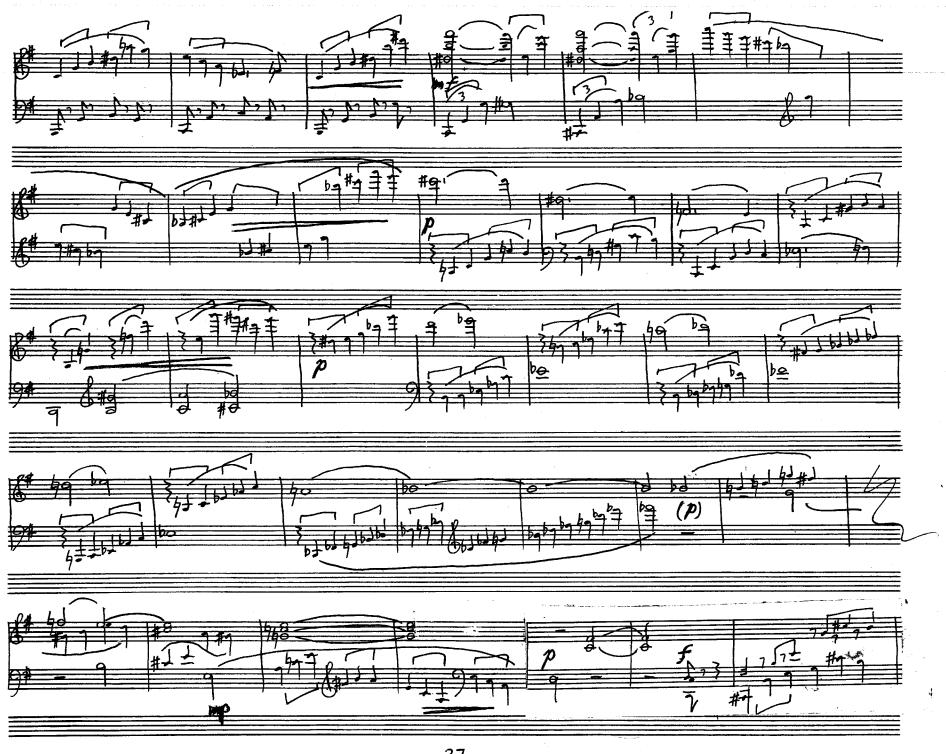

| turns, when binding or | Page Sizing & Handling select 'Actual Size' and 'Landscape'. To observe the comp<br>printing double-sided, odd handwritten page numbers should appear on the left, o |                                       |
|------------------------|----------------------------------------------------------------------------------------------------------------------------------------------------------------------|---------------------------------------|
|                        |                                                                                                                                                                      |                                       |
|                        |                                                                                                                                                                      |                                       |
|                        |                                                                                                                                                                      |                                       |
|                        |                                                                                                                                                                      |                                       |
|                        |                                                                                                                                                                      |                                       |
|                        |                                                                                                                                                                      |                                       |
|                        |                                                                                                                                                                      |                                       |
|                        |                                                                                                                                                                      |                                       |
|                        | for piano solo                                                                                                                                                       |                                       |
|                        | 111 <b>C LI</b>                                                                                                                                                      |                                       |
|                        | <u>ММЛ</u>                                                                                                                                                           |                                       |
| <u></u>                | 84                                                                                                                                                                   |                                       |
|                        |                                                                                                                                                                      |                                       |
|                        |                                                                                                                                                                      |                                       |
|                        | 060 I Allegro moderato 1                                                                                                                                             |                                       |
|                        |                                                                                                                                                                      |                                       |
|                        | 339 I VIVACE Mulsterioso 13                                                                                                                                          |                                       |
|                        | 420 II poco sostenuto 18                                                                                                                                             | · · · · · · · · · · · · · · · · · · · |
|                        |                                                                                                                                                                      |                                       |
|                        | 584 I Allegro 24                                                                                                                                                     |                                       |
|                        | 1.50                                                                                                                                                                 |                                       |
|                        |                                                                                                                                                                      |                                       |