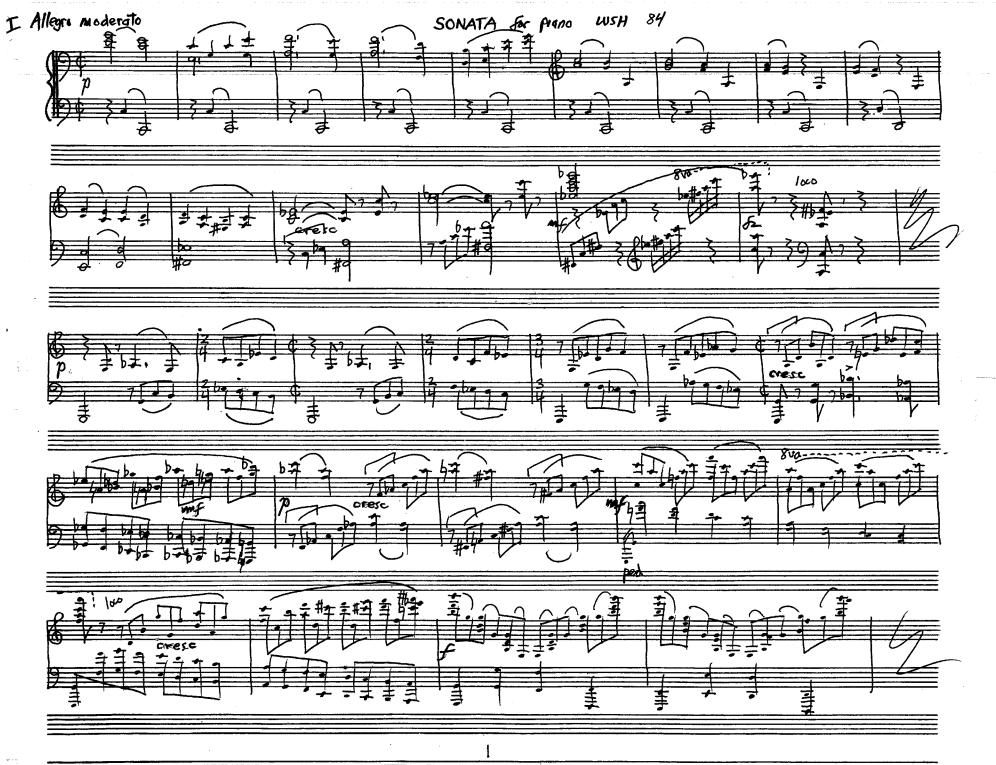

| turns, when binding or | Page Sizing & Handling select 'Actual Size' and 'Landscape'. To observe the comp<br>printing double-sided, odd handwritten page numbers should appear on the left, o |                                       |
|------------------------|----------------------------------------------------------------------------------------------------------------------------------------------------------------------|---------------------------------------|
|                        |                                                                                                                                                                      |                                       |
|                        |                                                                                                                                                                      |                                       |
|                        |                                                                                                                                                                      |                                       |
|                        |                                                                                                                                                                      |                                       |
|                        |                                                                                                                                                                      |                                       |
|                        |                                                                                                                                                                      |                                       |
|                        |                                                                                                                                                                      |                                       |
|                        |                                                                                                                                                                      |                                       |
|                        | for piano solo                                                                                                                                                       |                                       |
|                        | 111 <b>C LI</b>                                                                                                                                                      |                                       |
|                        | <u>ММЛ</u>                                                                                                                                                           |                                       |
| <u></u>                | 84                                                                                                                                                                   |                                       |
|                        |                                                                                                                                                                      |                                       |
|                        |                                                                                                                                                                      |                                       |
|                        | 060 I Allegro moderato 1                                                                                                                                             |                                       |
|                        |                                                                                                                                                                      |                                       |
|                        | 339 I VIVACE Mulsterioso 13                                                                                                                                          |                                       |
|                        | 420 II poco sostenuto 18                                                                                                                                             | · · · · · · · · · · · · · · · · · · · |
|                        |                                                                                                                                                                      |                                       |
|                        | 584 I Allegro 24                                                                                                                                                     |                                       |
|                        | 1.50                                                                                                                                                                 |                                       |
|                        |                                                                                                                                                                      |                                       |