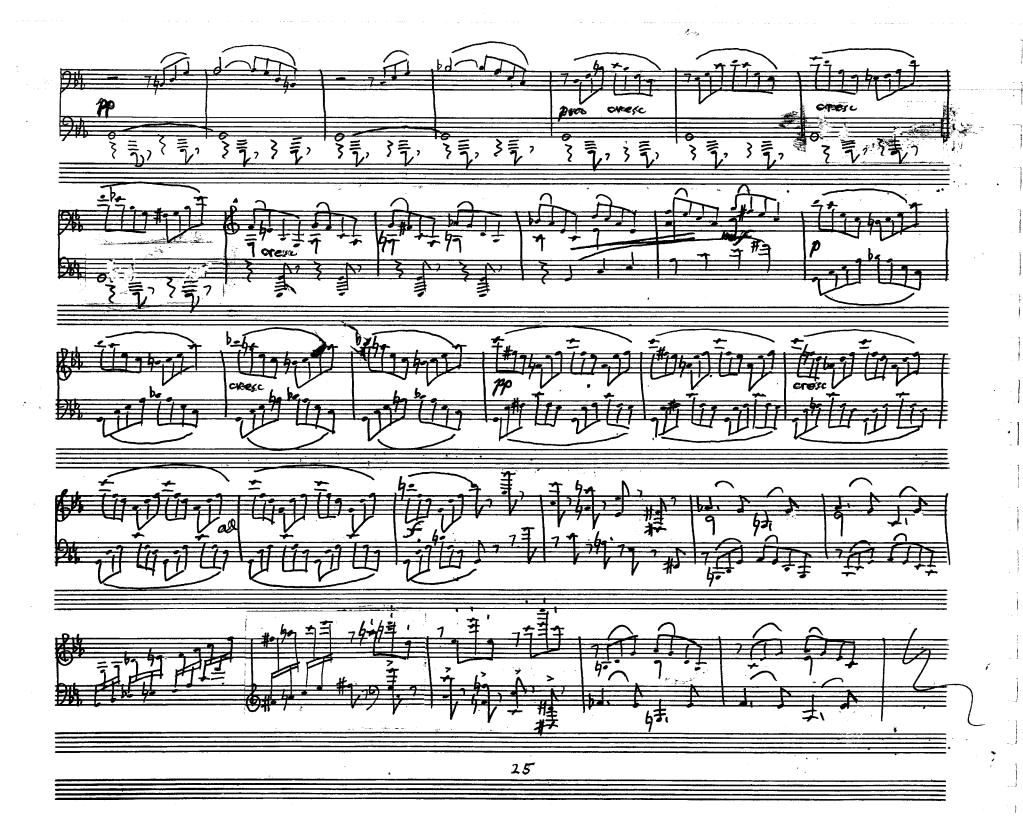

| turns, when binding or | Page Sizing & Handling select 'Actual Size' and 'Landscape'. To observe the comp<br>printing double-sided, odd handwritten page numbers should appear on the left, o |                                       |
|------------------------|----------------------------------------------------------------------------------------------------------------------------------------------------------------------|---------------------------------------|
|                        |                                                                                                                                                                      |                                       |
|                        |                                                                                                                                                                      |                                       |
|                        |                                                                                                                                                                      |                                       |
|                        |                                                                                                                                                                      |                                       |
|                        |                                                                                                                                                                      |                                       |
|                        |                                                                                                                                                                      |                                       |
|                        |                                                                                                                                                                      |                                       |
|                        |                                                                                                                                                                      |                                       |
|                        | for piano solo                                                                                                                                                       |                                       |
|                        | 111 <b>C LI</b>                                                                                                                                                      |                                       |
|                        | <u>ММЛ</u>                                                                                                                                                           |                                       |
| <u></u>                | 84                                                                                                                                                                   |                                       |
|                        |                                                                                                                                                                      |                                       |
|                        |                                                                                                                                                                      |                                       |
|                        | 060 I Allegro moderato 1                                                                                                                                             |                                       |
|                        |                                                                                                                                                                      |                                       |
|                        | 339 I VIVACE Mulsterioso 13                                                                                                                                          |                                       |
|                        | 420 II poco sostenuto 18                                                                                                                                             | · · · · · · · · · · · · · · · · · · · |
|                        |                                                                                                                                                                      |                                       |
|                        | 584 I Allegro 24                                                                                                                                                     |                                       |
|                        | 1.50                                                                                                                                                                 |                                       |
|                        |                                                                                                                                                                      |                                       |